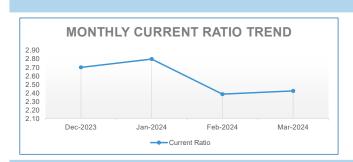

| 20 |
| Payable to Participants Schedule                                          | 22 |
| Loans Payable (Investors) Schedule                                        | 24 |
| Recoverable Grants Payable Schedule                                       | 25 |
| Interest Earned from the Banks Schedule                                   | 26 |
| Interest Income from The Reciprocity Fund                                 | 27 |
| Interest Income from The Truss Fund 1.0                                   | 29 |
| Interest Income from The Truss Fund 2.0                                   | 30 |
| Interest Income from The Cartier Fund                                     | 31 |
| Interest Income from The MC Invest Fund                                   | 32 |





#### ASSETS







#### **LIABILITIES**



#### **INCOME AND EXPENSE**









#### Beneficial Returns, LLC Balance Sheets As of March 31, 2024



|                                                                   |                                       | MAR 2024                   | FEB 2024                   | INC (DEC)               |                                               | % CHANGE                  |
|-------------------------------------------------------------------|---------------------------------------|----------------------------|----------------------------|-------------------------|-----------------------------------------------|---------------------------|
| ASSETS                                                            |                                       |