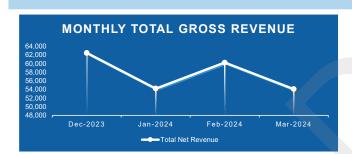

#### **Income Statements**

|                                               |      |       | JAN          | FEB          | MAR          | TOTAL        |
|-----------------------------------------------|------|-------|--------------|--------------|--------------|--------------|
| REVENUE                                       | Note | Sched |              |              |              |              |
| Interest Income                               |      |       | \$<br>30,254 | \$<br>30,215 | \$<br>30,822 | \$<br>91,291 |
| Fund Management Income                        |      |       | 20,174       | 20,054       | 20,054       | 60,282       |
| Loan Fee Income                               |      |       | 1,500        | 9,158        | 1,050        | 11,708       |
| Foundation Consulting Revenue                 |      |       | 1,500        | -            | 1,500        | 3,000        |
| Documentation Fee Income                      |      |       | 891          | 4,328        | 696          | 5,916        |
| Unused Line Fee Income                        | а    |       | 784          | 784          | 662          | 2,229        |
| TOTAL REVENUE                                 |      |       | 55,103       | 64,540       | 54,785       | 174,427      |
| DIRECT COST                                   |      |       |              |              |              |              |
| Interest Expense                              |      |       | 1,004        | 946          | 940          | 2,891        |
| TOTAL DIRECT COST                             |      |       | 1,004        | 2,446        | 940          | 4,391        |
| GROSS PROFIT                                  |      |       | <br>54,099   | 62,093       | 53,844       | 170,037      |
| OPERATING EXPENSES                            |      |       |              |              |              |              |
| Member Compensation                           | ь    |       | 22,500       | 22,500       | 22,500       | 67,500       |
| Salaries and Wages                            |      |       | 17,850       | 20,850       | 21,590       | 60,290       |
| Accounting and Tax Services                   |      |       | 2,733        | 2,678        | 3,048        | 8,458        |
| Travel                                        |      |       | 1,400        | 89           | 489          | 1,979        |
| Bank Charges and Fees                         |      |       | 1,172        | 1,401        | 1,290        | 3,864        |
| Insurance                                     |      |       | 874          | 874          | 874          | 2,623        |
| Office Expenses                               |      |       | 1,907        | 770          | 844          | 3,522        |
| Advertising and Marketing                     |      |       | 250          | 243          | 102          | 595          |
| Meals                                         |      |       | 161          | 98           | 80           | 339          |
| Telephone and Internet Expense                |      |       | 153          | 149          | 156          | 458          |
| Dues and Subscriptions                        |      |       | 294          | 133          | 133          | 560          |
| Staff Benefits                                |      |       | 930          | -            | -            | 930          |
| TOTAL OPERATING EXPENSES                      |      |       | 50,225       | 50,308       | 53,107       | 153,639      |
| OPERATING INCOME                              |      |       | 3,875        | 11,785       | 737          | 16,397       |
| OTHER INCOME AND EXPENSES                     |      |       |              |              |              |              |
| Grant Income                                  | С    |       | 14,625       | -            | -            | 14,625       |
| Interest Earned from the Banks                |      | p.26  | 8,855        | 11,371       | 13,459       | 33,685       |
| Realized Gains (Losses) on Foreign Exchange   | d    | ,     | (388)        | -            | -            | (388)        |
| Suspense                                      | е    |       | 1,785        | (724)        | (3,000)      | (1,939)      |
| Unrealized Gains (Losses) on Foreign Exchange | f    |       | 388          | -            | -            | 388          |
| TOTAL OTHER INCOME AND EXPENSES               |      |       | 25,265       | 10,646       | 12,721       | 48,632       |
| NET INCOME (LOSS)                             |      |       | \$<br>29,140 | \$<br>22,431 | \$<br>13,458 | \$<br>65,030 |