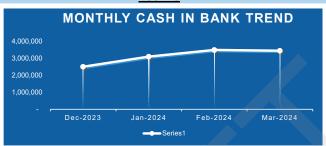

| 20 |
| Payable to Participants Schedule                                          | 22 |
| Loans Payable (Investors) Schedule                                        | 24 |
| Recoverable Grants Payable Schedule                                       | 25 |
| Interest Earned from the Banks Schedule                                   | 26 |
| Interest Income from The Reciprocity Fund                                 | 27 |
| Interest Income from The Truss Fund 1.0                                   | 29 |
| Interest Income from The Truss Fund 2.0                                   | 30 |
| Interest Income from The Cartier Fund                                     | 31 |
| Interest Income from The MC Invest Fund                                   | 32 |





#### ASSETS







#### **LIABILITIES**



#### **INCOME AND EXPENSE**









#### Beneficial Returns, LLC Balance Sheets As of March 31, 2024



|                                                                   |                                       | MAR 2024                   | FEB 2024                   | INC (DEC)               |                                               | % CHANGE                  |
|-------------------------------------------------------------------|---------------------------------------|----------------------------|----------------------------|-------------------------|-----------------------------------------------|---------------------------|
| ASSETS                                                            |                                       |