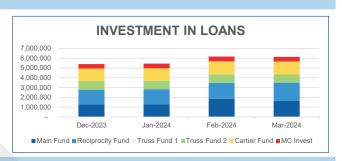

| 20 |
| Payable to Participants Schedule                                          | 22 |
| Loans Payable (Investors) Schedule                                        | 24 |
| Recoverable Grants Payable Schedule                                       | 25 |
| Interest Earned from the Banks Schedule                                   | 26 |
| Interest Income from The Reciprocity Fund                                 | 27 |
| Interest Income from The Truss Fund 1.0                                   | 29 |
| Interest Income from The Truss Fund 2.0                                   | 30 |
| Interest Income from The Cartier Fund                                     | 31 |
| Interest Income from The MC Invest Fund                                   | 32 |





#### ASSETS







#### **LIABILITIES**



#### **INCOME AND EXPENSE**









#### Beneficial Returns, LLC Balance Sheets As of March 31, 2024



|                                                                   |                                       | MAR 2024                   | FEB 2024                   | INC (DEC)               |                                               | % CHANGE                  |
|-------------------------------------------------------------------|---------------------------------------|----------------------------|----------------------------|-------------------------|-----------------------------------------------|---------------------------|
| ASSETS                                                            |                                       |