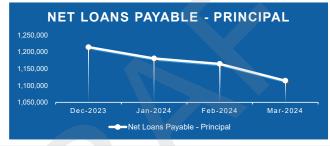

#### Beneficial Returns, LLC Balance Sheets As of March 31, 2024

|                                                     |              | MAR 2024                   | FEB 2024                   | INC (DEC)            | %          | CHANGE                   |
|-----------------------------------------------------|--------------|----------------------------|----------------------------|----------------------|------------|--------------------------|
| LIABILITIES AND EQUITY                              |              |                            |                            |                      |            |                          |
| LIABILITIES                                         |              |                            |                            |                      |            |                          |
| CURRENT LIABILITIES                                 |              |                            |                            |                      |            |                          |
| Payable to Participants                             | p.22         | 596,491                    | ,                          | 42,695               |            | 7.71%                    |
| Accrued Expense                                     |              | 5,623                      | .,                         | <b>▲</b> 3,874       |            | 221.57%                  |
| Advances from Participants                          |              | 1,100,000                  | .,,                        |                      | _          | 0.00%                    |
| Advances From Alex Tee                              |              | -                          | 56,787                     | ▼ (56,787            | •          | -100.00%                 |
| Accrued Interest Payable - Loans                    | p.24         | 2,710                      | 2,260                      |                      | <u> </u>   | 19.93%                   |
| Advances from Borrowers                             |              | 3,438                      | 53                         | 3,385                |            | 6386.79%                 |
| Chase Credit Card (6538)                            |              | 690                        | 5,489                      | (4,799               |            | -87.42%                  |
| Deferred Revenue                                    |              | 20,075                     | 8,289                      | 11,786               |            | 142.18%                  |
| Profit Share Liability                              |              | 21.750                     | 45,120                     | ▼ (45,120            |            | -100.00%                 |
| Good Faith Deposit TOTAL CURRENT LIABILITIES        |              | 21,750<br><b>1,751,003</b> | 18,000<br><b>1,791,544</b> | ▲ 3,750<br>▼ (40,541 |            | 20.83%<br>- <b>2.26%</b> |
| TOTAL CURRENT LIABILITIES                           |              | 1,751,003                  | 1,791,544                  | (40,541              | ) •        | -2.26%                   |
| NON-CURRENT LIABILITIES                             |              |                            |                            |                      |            |                          |
| LOANS PAYABLE - LONG TERM                           |              |                            |                            |                      |            |                          |
| Loans Payable - Long Term                           | p.24         | 2,518,334                  | 2,518,334                  |                      | _          | 0.00%                    |
| Loans Payable Principal Paid                        | p.24         | (1,403,948)                | (1,353,941)                | <b>(50,006</b>       | ) 🔺        | 3.69%                    |
| NET LOANS PAYABLE PRINCIPAL BALANCE                 | p.24         | 1,114,386                  | 1,164,392                  | ▼ (50,006            | ) ▼        | -4.29%                   |
| RECOVERABLE GRANT PAYABLE                           |              |                            |                            |                      |            |                          |
| Recoverable Grants Payable - Main Fund              | p.25         | 458,000                    | 458,000                    | _                    |            | 0.00%                    |
| Recoverable Grants Payable - Reciprocity Fund       | p.25         | 2,205,659                  |                            | v (2,000             | ) <u>~</u> | -0.09%                   |
| Recoverable Grants Payable - Truss Fund 2.0         | p.25         | 1,312,178                  | 1,312,178                  | (2,000               | , -        | 0.00%                    |
| Recoverable Grants Payable - Miller Center Invest   | p.25         | 796,824                    | 757,795                    | 39,029               | <b>A</b>   | 5.15%                    |
| Recoverable Grants Payable - Cartier                | p.25         | 2,087,658                  | 2,087,658                  | 00,020               |            | 0.00%                    |
| TOTAL RECOVERABLE GRANT PAYABLE                     | p.25         | 6,860,318                  | 6,823,290                  | <b>▲</b> 37,029      | <b>A</b>   | 0.54%                    |
| OTHER NON CURRENT LARM THE                          |              |                            |                            |                      |            |                          |
| OTHER NON-CURRENT LIABILITIES  Received from Client |              | 2.500                      | 2,500                      | _                    |            | 0.00%                    |
| Reserved Herri Gillerik                             |              | 2,000                      | 2,000                      |                      |            | 0.0070                   |
| TOTAL NON-CURRENT LIABILITIES                       |              | 7,977,204                  | 7,990,182                  | ▼ (12,978            | ) ▼        | -0.16%                   |
| TOTAL LIABILITIES                                   |              | 9,728,207                  | 9,781,726                  | ▼ (53,518            | ) ▼        | -0.55%                   |
| EQUITY                                              |              |                            |                            |                      |            |                          |
| Owner's Investment                                  | p.16         | 66,688                     | 66.688                     |                      |            | 0.00%                    |
| Owner's Draw                                        | p. 16        | (494,301)                  | (494,301)                  |                      |            | 0.00%                    |
| Current Year Earnings (Losses)                      | p.10<br>p.9  | 65.030                     | 52,041                     |                      |            | 24.96%                   |
| Retained Earnings (Edsacs)                          | p.16         | 858,247                    |                            |                      | _          | 0.00%                    |
| Members Distribution                                | <b>P.</b> 10 | (52,440)                   | (52,440)                   |                      | _          | 0.00%                    |
| TOTAL EQUITY                                        |              | 443,224                    | 430,235                    | <b>▲</b> 12,989      | <b>A</b>   | 3.02%                    |
| TO THE ENGIN                                        |              | 770,224                    | 430,233                    |                      |            | J.UZ /0                  |
| TOTAL LIABILITIES AND EQUITY                        | <u>\$</u>    | 10,171,431 \$              | 10,211,961                 | <b>y</b> \$ (40,530  | ) ▼        | -0.40%                   |

#### **Balance Sheets**

|                                                   |            |    | JAN          | FEB                                     | MAR         |
|---------------------------------------------------|------------|----|--------------|-----------------------------------------|-------------|
| LIABILITIES AND EQUITY                            |            |    |              |                                         |             |
| LIABILITIES                                       |            |    |              |                                         |             |
| CURRENT LIABILITIES                               |            |    |              |                                         |             |
| Accounts Payable                                  | f          | \$ | - \$         | - \$                                    | 225         |
| Payable to Participants                           | p.2        | 2  | 476,324      | 553,796                                 | 596,491     |
| Accrued Expense                                   |            |    | 874          | 1,749                                   | 5,623       |
| Advances from Participants                        |            |    | 850,000      | 1,100,000                               | 1,100,000   |
| Advances From Alex Tee                            |            |    | 44,047       | 56,787                                  | -           |
| Accrued Interest Payable - Loans                  | p.2        | 4  | 1,536        | 2,260                                   | 2,710       |
| Advances from Borrowers                           |            |    | 4,812        | 53                                      | 3,438       |
| Chase Credit Card (6538)                          |            |    | 2,166        | 5,489                                   | 690         |
| Deferred Revenue                                  |            |    | 26,504       | 8,289                                   | 20,075      |
| Profit Sharing Liability                          | g          |    | 45,120       | 45,120                                  | -           |
| Good Faith Deposit                                |            |    | 10,750       | 18,000                                  | 21,750      |
| TOTAL CURRENT LIABILITIES                         |            |    | 1,462,133    | 1,791,544                               | 1,751,003   |
| NON-CURRENT LIABILITIES                           |            |    |              |                                         |             |
| LOANS PAYABLE - LONG TERM                         |            |    |              |                                         |             |
| Loans Payable - Long Term                         | p.2        | 4  | 2.518.334    | 2.518.334                               | 2.518.334   |
| Loans Payable Principal Paid                      | p.2        |    | (1,337,819)  | (1,353,941)                             | (1,403,948) |
| NET LOANS PAYABLE PRINCIPAL BALANCE               | p.2        |    | 1,180,515    | 1,164,392                               | 1,114,386   |
|                                                   |            |    |              | , , , , , , , , , , , , , , , , , , , , |             |
| RECOVERABLE GRANT PAYABLE                         |            |    |              |                                         |             |
| Recoverable Grants Payable - Main Fund            | p.2        | 25 | 458,000      | 458,000                                 | 458,000     |
| Recoverable Grants Payable - Reciprocity Fund     | p.2        | 25 | 1,709,000    | 2,207,659                               | 2,205,659   |
| Recoverable Grants Payable - Truss Fund 2.0       | p.2        | 25 | 1,312,178    | 1,312,178                               | 1,312,178   |
| Recoverable Grants Payable - Miller Center Invest | h p.2      | 25 | 714,357      | 757,795                                 | 796,824     |
| Recoverable Grants Payable - Cartier              | i p.2      | 25 | 2,087,658    | 2,087,658                               | 2,087,658   |
| TOTAL RECOVERABLE GRANT PAYABLE                   | p.2        |    | 6,281,192    | 6,823,290                               | 6,860,318   |
| OTHER NON-CURRENT LIABILITIES                     |            |    |              |                                         |             |
| Received from Client                              | j          |    | 2,500        | 2,500                                   | 2,500       |
| TOTAL NON-CURRENT LIABILITIES                     |            |    | 7,464,207    | 7,990,182                               | 7,977,204   |
| TOTAL LIABILITIES                                 |            |    | 8,926,340    | 9,781,726                               | 9,728,207   |
| EQUITY                                            |            |    |              |                                         |             |
| Owner's Investment                                | p.:        | 6  | 66.688       | 66.688                                  | 66.688      |
| Owner's Draw                                      | ρ.,<br>p.: |    | (494,301)    | (494,301)                               | (494,301)   |
| Members Distribution                              | κ,         |    | (52,440)     | (52,440)                                | (52,440)    |
| Current Year Earnings (Losses)                    | p.9        |    | 29,140       | 51,571                                  | 65,030      |
| Retained Earnings                                 | p.:        |    | 858,247      | 858,247                                 | 858,247     |
| TOTAL EQUITY                                      |            |    |              |                                         |             |
| IOTAL EQUIT                                       |            |    | 407,334      | 429,765                                 | 443,224     |
| TOTAL LIABILITIES AND EQUITY                      |            | \$ | 9,333,674 \$ | 10,211,491 \$                           | 10,171,431  |

# **Balance Sheets by Category**

|                                                      |       | Main<br>Fund | Reciprocity<br>Fund | Truss<br>Fund 1.0                       | Truss<br>Fund 2.0 | Cartier<br>Fund | MC Invest<br>Fund | Total       |
|------------------------------------------------------|-------|--------------|---------------------|-----------------------------------------|-------------------|-----------------|-------------------|-------------|
| LIABILITIES AND EQUITY                               |       |              |                     |                                         |                   |                 |                   |             |
| LIABILITIES                                          |       |              |                     |                                         |                   |                 |                   |             |
| CURRENT LIABILITIES                                  |       |              |                     |                                         |                   |                 |                   |             |
| Accounts Payable                                     | \$    | 225 \$       | - \$                | - \$                                    | - \$              | - \$            | - \$              | 225         |
| Payable to Participants                              | p.22  | 538,968      | -                   | -                                       | 57,523            | -               | -                 | 596,491     |
| Accrued Expense                                      |       | 5,623        | -                   | -                                       | -                 | -               | -                 | 5,623       |
| Advances from Participants                           |       | 1,100,000    | -                   | -                                       | -                 | -               | -                 | 1,100,000   |
| Accrued Interest Payable - Loans                     | p.24  | 2,710        | -                   | -                                       | -                 | -               | -                 | 2,710       |
| Advances from Borrowers                              |       | 1,300        | 5                   | -                                       | 2,125             | 5               | 3                 | 3,438       |
| Chase Credit Card (6538)                             |       | 690          | -                   | -                                       | -                 | -               | -                 | 690         |
| Deferred Revenue                                     |       | 75           | -                   | -                                       | -                 | -               | 20,000            | 20,075      |
| Good Faith Deposit                                   |       | 16,650       | 5,100               | <u>-</u>                                | -                 | -               | <u> </u>          | 21,750      |
| TOTAL CURRENT LIABILITIES                            |       | 1,666,242    | 5,105               | •                                       | 59,648            | 5               | 20,003            | 1,751,003   |
| NON-CURRENT LIABILITIES<br>LOANS PAYABLE - LONG TERM |       |              |                     |                                         |                   |                 |                   |             |
| Loans Payable - Long Term                            | p.24  | 2,518,334    | -                   | -                                       | -                 | -               | -                 | 2,518,334   |
| Loans Payable Principal Paid                         | p.24  | (1,403,948)  | -                   | -                                       | -                 | <u>-</u>        | -                 | (1,403,948) |
| NET LOANS PAYABLE PRINCIPAL BALANCE                  | p.24  | 1,114,386    |                     | • • • • • • • • • • • • • • • • • • • • |                   | -               | -                 | 1,114,386   |
| RECOVERABLE GRANT PAYABLE                            |       |              |                     |                                         |                   |                 |                   |             |
| Recoverable Grants Payable - Main Fund               | p. 25 | 458,000      | -                   | _                                       | -                 | -               | -                 | 458,000     |
| Recoverable Grants Payable - Reciprocity Fund        | p.25  | · -          | 2,205,659           | -                                       | -                 | -               | -                 | 2,205,659   |
| Recoverable Grants Payable - Truss Fund 2.0          | p.25  | -            | - · · · · · · -     | <u>-</u>                                | 1,312,178         | -               | -                 | 1,312,178   |
| Recoverable Grants Payable - Miller Center Invest    | p.25  | -            |                     | -                                       | -                 | -               | 796,824           | 796,824     |
| Recoverable Grants Payable - Cartier                 | p.25  | -            | -                   | -                                       | -                 | 2,087,658       | · -               | 2,087,658   |
| TOTAL RECOVERABLE GRANT PAYABLE                      | p.25  | 458,000      | 2,205,659           |                                         | 1,312,178         | 2,087,658       | 796,824           | 6,860,318   |
| OTHER NON-CURRENT LIABILITIES                        |       |              |                     |                                         |                   |                 |                   |             |
| Received from Client                                 |       | 2,500        | -                   |                                         | -                 | -               | -                 | 2,500       |
| TOTAL NON-CURRENT LIABILITIES                        |       | 1,574,886    | 2,205,659           |                                         | 1,312,178         | 2,087,658       | 796,824           | 7,977,204   |
| TOTAL LIABILITIES                                    |       | 3,241,128    | 2,210,764           | -                                       | 1,371,826         | 2,087,663       | 816,827           | 9,728,207   |
| EQUITY                                               |       |              |                     |                                         |                   |                 |                   |             |
| Owner's Investment                                   | p.16  | 66,688       | -                   | -                                       | -                 | -               | -                 | 66,688      |
| Owner's Draw                                         | p.16  | (494,301)    | -                   | -                                       | -                 | -               | -                 | (494,301)   |
| Current Year Earnings (Losses)                       | p.9   | (40,678)     | 37,155              | -                                       | 22,751            | 39,213          | 6,589             | 65,030      |
| Retained Earnings                                    | p.16  | 469,482      | 127,515             | 1                                       | 152,706           | 68,162          | 40,380            | 858,247     |
| Members Distribution                                 |       | (52,440)     |                     |                                         |                   |                 |                   | (52,440)    |
| TOTAL EQUITY                                         |       | (51,249)     | 164,670             | 1                                       | 175,457           | 107,375         | 46,969            | 443,224     |
| TOTAL LIABILITIES AND EQUITY                         | \$    | 3,189,880 \$ | 2,375,434 \$        | - \$                                    | 1,547,283 \$      | 2,195,038 \$    | 863,796 \$        | 10,171,431  |