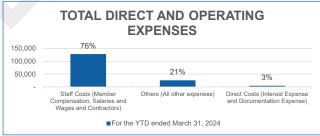

#### **Income Statements**

|                                               |      |       | JAN          | FEB          | MAR          | TOTAL        |
|-----------------------------------------------|------|-------|--------------|--------------|--------------|--------------|
| REVENUE                                       | Note | Sched |              |              |              |              |
| Interest Income                               |      |       | \$<br>30,254 | \$<br>30,215 | \$<br>30,822 | \$<br>91,291 |
| Fund Management Income                        |      |       | 20,174       | 20,054       | 20,054       | 60,282       |
| Loan Fee Income                               |      |       | 1,500        | 9,158        | 1,050        | 11,708       |
| Foundation Consulting Revenue                 |      |       | 1,500        | -            | 1,500        | 3,000        |
| Documentation Fee Income                      |      |       | 891          | 4,328        | 696          | 5,916        |
| Unused Line Fee Income                        | а    |       | 784          | 784          | 662          | 2,229        |
| TOTAL REVENUE                                 |      |       | 55,103       | 64,540       | 54,785       | 174,427      |
| DIRECT COST                                   |      |       |              |              |              |              |
| Interest Expense                              |      |       | 1,004        | 946          | 940          | 2,891        |
| TOTAL DIRECT COST                             |      |       | 1,004        | 2,446        | 940          | 4,391        |
| GROSS PROFIT                                  |      |       | <br>54,099   | 62,093       | 53,844       | 170,037      |
| OPERATING EXPENSES                            |      |       |              |              |              |              |
| Member Compensation                           | ь    |       | 22,500       | 22,500       | 22,500       | 67,500       |
| Salaries and Wages                            |      |       | 17,850       | 20,850       | 21,590       | 60,290       |
| Accounting and Tax Services                   |      |       | 2,733        | 2,678        | 3,048        | 8,458        |
| Travel                                        |      |       | 1,400        | 89           | 489          | 1,979        |
| Bank Charges and Fees                         |      |       | 1,172        | 1,401        | 1,290        | 3,864        |
| Insurance                                     |      |       | 874          | 874          | 874          | 2,623        |
| Office Expenses                               |      |       | 1,907        | 770          | 844          | 3,522        |
| Advertising and Marketing                     |      |       | 250          | 243          | 102          | 595          |
| Meals                                         |      |       | 161          | 98           | 80           | 339          |
| Telephone and Internet Expense                |      |       | 153          | 149          | 156          | 458          |
| Dues and Subscriptions                        |      |       | 294          | 133          | 133          | 560          |
| Staff Benefits                                |      |       | 930          | -            | -            | 930          |
| TOTAL OPERATING EXPENSES                      |      |       | 50,225       | 50,308       | 53,107       | 153,639      |
| OPERATING INCOME                              |      |       | 3,875        | 11,785       | 737          | 16,397       |
| OTHER INCOME AND EXPENSES                     |      |       |              |              |              |              |
| Grant Income                                  | С    |       | 14,625       | -            | -            | 14,625       |
| Interest Earned from the Banks                |      | p.26  | 8,855        | 11,371       | 13,459       | 33,685       |
| Realized Gains (Losses) on Foreign Exchange   | d    | ,     | (388)        | -            | -            | (388)        |
| Suspense                                      | е    |       | 1,785        | (724)        | (3,000)      | (1,939)      |
| Unrealized Gains (Losses) on Foreign Exchange | f    |       | 388          | -            | -            | 388          |
| TOTAL OTHER INCOME AND EXPENSES               |      |       | 25,265       | 10,646       | 12,721       | 48,632       |
| NET INCOME (LOSS)                             |      |       | \$<br>29,140 | \$<br>22,431 | \$<br>13,458 | \$<br>65,030 |