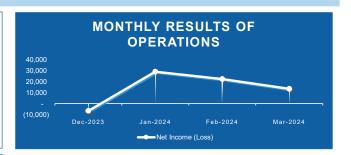

#### **Income Statements**

|                                               |      |       | JAN          | FEB          | MAR          | TOTAL        |
|-----------------------------------------------|------|-------|--------------|--------------|--------------|--------------|
| REVENUE                                       | Note | Sched |              |              |              |              |
| Interest Income                               |      |       | \$<br>30,254 | \$<br>30,215 | \$<br>30,822 | \$<br>91,291 |
| Fund Management Income                        |      |       | 20,174       | 20,054       | 20,054       | 60,282       |
| Loan Fee Income                               |      |       | 1,500        | 9,158        | 1,050        | 11,708       |
| Foundation Consulting Revenue                 |      |       | 1,500        | -            | 1,500        | 3,000        |
| Documentation Fee Income                      |      |       | 891          | 4,328        | 696          | 5,916        |
| Unused Line Fee Income                        | а    |       | 784          | 784          | 662          | 2,229        |
| TOTAL REVENUE                                 |      |       | 55,103       | 64,540       | 54,785       | 174,427      |
| DIRECT COST                                   |      |       |              |              |              |              |
| Interest Expense                              |      |       | 1,004        | 946          | 940          | 2,891        |
| TOTAL DIRECT COST                             |      |       | 1,004        | 2,446        | 940          | 4,391        |
| GROSS PROFIT                                  |      |       | <br>54,099   | 62,093       | 53,844       | 170,037      |
| OPERATING EXPENSES                            |      |       |              |              |              |              |
| Member Compensation                           | ь    |       | 22,500       | 22,500       | 22,500       | 67,500       |
| Salaries and Wages                            |      |       | 17,850       | 20,850       | 21,590       | 60,290       |
| Accounting and Tax Services                   |      |       | 2,733        | 2,678        | 3,048        | 8,458        |
| Travel                                        |      |       | 1,400        | 89           | 489          | 1,979        |
| Bank Charges and Fees                         |      |       | 1,172        | 1,401        | 1,290        | 3,864        |
| Insurance                                     |      |       | 874          | 874          | 874          | 2,623        |
| Office Expenses                               |      |       | 1,907        | 770          | 844          | 3,522        |
| Advertising and Marketing                     |      |       | 250          | 243          | 102          | 595          |
| Meals                                         |      |       | 161          | 98           | 80           | 339          |
| Telephone and Internet Expense                |      |       | 153          | 149          | 156          | 458          |
| Dues and Subscriptions                        |      |       | 294          | 133          | 133          | 560          |
| Staff Benefits                                |      |       | 930          | -            | -            | 930          |
| TOTAL OPERATING EXPENSES                      |      |       | 50,225       | 50,308       | 53,107       | 153,639      |
| OPERATING INCOME                              |      |       | 3,875        | 11,785       | 737          | 16,397       |
| OTHER INCOME AND EXPENSES                     |      |       |              |              |              |              |
| Grant Income                                  | С    |       | 14,625       | -            | -            | 14,625       |
| Interest Earned from the Banks                |      | p.26  | 8,855        | 11,371       | 13,459       | 33,685       |
| Realized Gains (Losses) on Foreign Exchange   | d    | ,     | (388)        | -            | -            | (388)        |
| Suspense                                      | е    |       | 1,785        | (724)        | (3,000)      | (1,939)      |
| Unrealized Gains (Losses) on Foreign Exchange | f    |       | 388          | -            | -            | 388          |
| TOTAL OTHER INCOME AND EXPENSES               |      |       | 25,265       | 10,646       | 12,721       | 48,632       |
| NET INCOME (LOSS)                             |      |       | \$<br>29,140 | \$<br>22,431 | \$<br>13,458 | \$<br>65,030 |