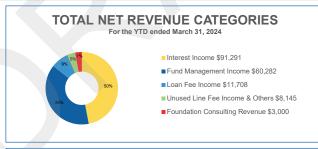

#### **Income Statements**

|                                               |      |       | JAN          | FEB          | MAR          | TOTAL        |
|-----------------------------------------------|------|-------|--------------|--------------|--------------|--------------|
| REVENUE                                       | Note | Sched |              |              |              |              |
| Interest Income                               |      |       | \$<br>30,254 | \$<br>30,215 | \$<br>30,822 | \$<br>91,291 |
| Fund Management Income                        |      |       | 20,174       | 20,054       | 20,054       | 60,282       |
| Loan Fee Income                               |      |       | 1,500        | 9,158        | 1,050        | 11,708       |
| Foundation Consulting Revenue                 |      |       | 1,500        | -            | 1,500        | 3,000        |
| Documentation Fee Income                      |      |       | 891          | 4,328        | 696          | 5,916        |
| Unused Line Fee Income                        | а    |       | 784          | 784          | 662          | 2,229        |
| TOTAL REVENUE                                 |      |       | 55,103       | 64,540       | 54,785       | 174,427      |
| DIRECT COST                                   |      |       |              |              |              |              |
| Interest Expense                              |      |       | 1,004        | 946          | 940          | 2,891        |
| TOTAL DIRECT COST                             |      |       | 1,004        | 2,446        | 940          | 4,391        |
| GROSS PROFIT                                  |      |       | <br>54,099   | 62,093       | 53,844       | 170,037      |
| OPERATING EXPENSES                            |      |       |              |              |              |              |
| Member Compensation                           | ь    |       | 22,500       | 22,500       | 22,500       | 67,500       |
| Salaries and Wages                            |      |       | 17,850       | 20,850       | 21,590       | 60,290       |
| Accounting and Tax Services                   |      |       | 2,733        | 2,678        | 3,048        | 8,458        |
| Travel                                        |      |       | 1,400        | 89           | 489          | 1,979        |
| Bank Charges and Fees                         |      |       | 1,172        | 1,401        | 1,290        | 3,864        |
| Insurance                                     |      |       | 874          | 874          | 874          | 2,623        |
| Office Expenses                               |      |       | 1,907        | 770          | 844          | 3,522        |
| Advertising and Marketing                     |      |       | 250          | 243          | 102          | 595          |
| Meals                                         |      |       | 161          | 98           | 80           | 339          |
| Telephone and Internet Expense                |      |       | 153          | 149          | 156          | 458          |
| Dues and Subscriptions                        |      |       | 294          | 133          | 133          | 560          |
| Staff Benefits                                |      |       | 930          | -            | -            | 930          |
| TOTAL OPERATING EXPENSES                      |      |       | 50,225       | 50,308       | 53,107       | 153,639      |
| OPERATING INCOME                              |      |       | 3,875        | 11,785       | 737          | 16,397       |
| OTHER INCOME AND EXPENSES                     |      |       |              |              |              |              |
| Grant Income                                  | С    |       | 14,625       | -            | -            | 14,625       |
| Interest Earned from the Banks                |      | p.26  | 8,855        | 11,371       | 13,459       | 33,685       |
| Realized Gains (Losses) on Foreign Exchange   | d    | ,     | (388)        | -            | -            | (388)        |
| Suspense                                      | е    |       | 1,785        | (724)        | (3,000)      | (1,939)      |
| Unrealized Gains (Losses) on Foreign Exchange | f    |       | 388          | -            | -            | 388          |
| TOTAL OTHER INCOME AND EXPENSES               |      |       | 25,265       | 10,646       | 12,721       | 48,632       |
| NET INCOME (LOSS)                             |      |       | \$<br>29,140 | \$<br>22,431 | \$<br>13,458 | \$<br>65,030 |